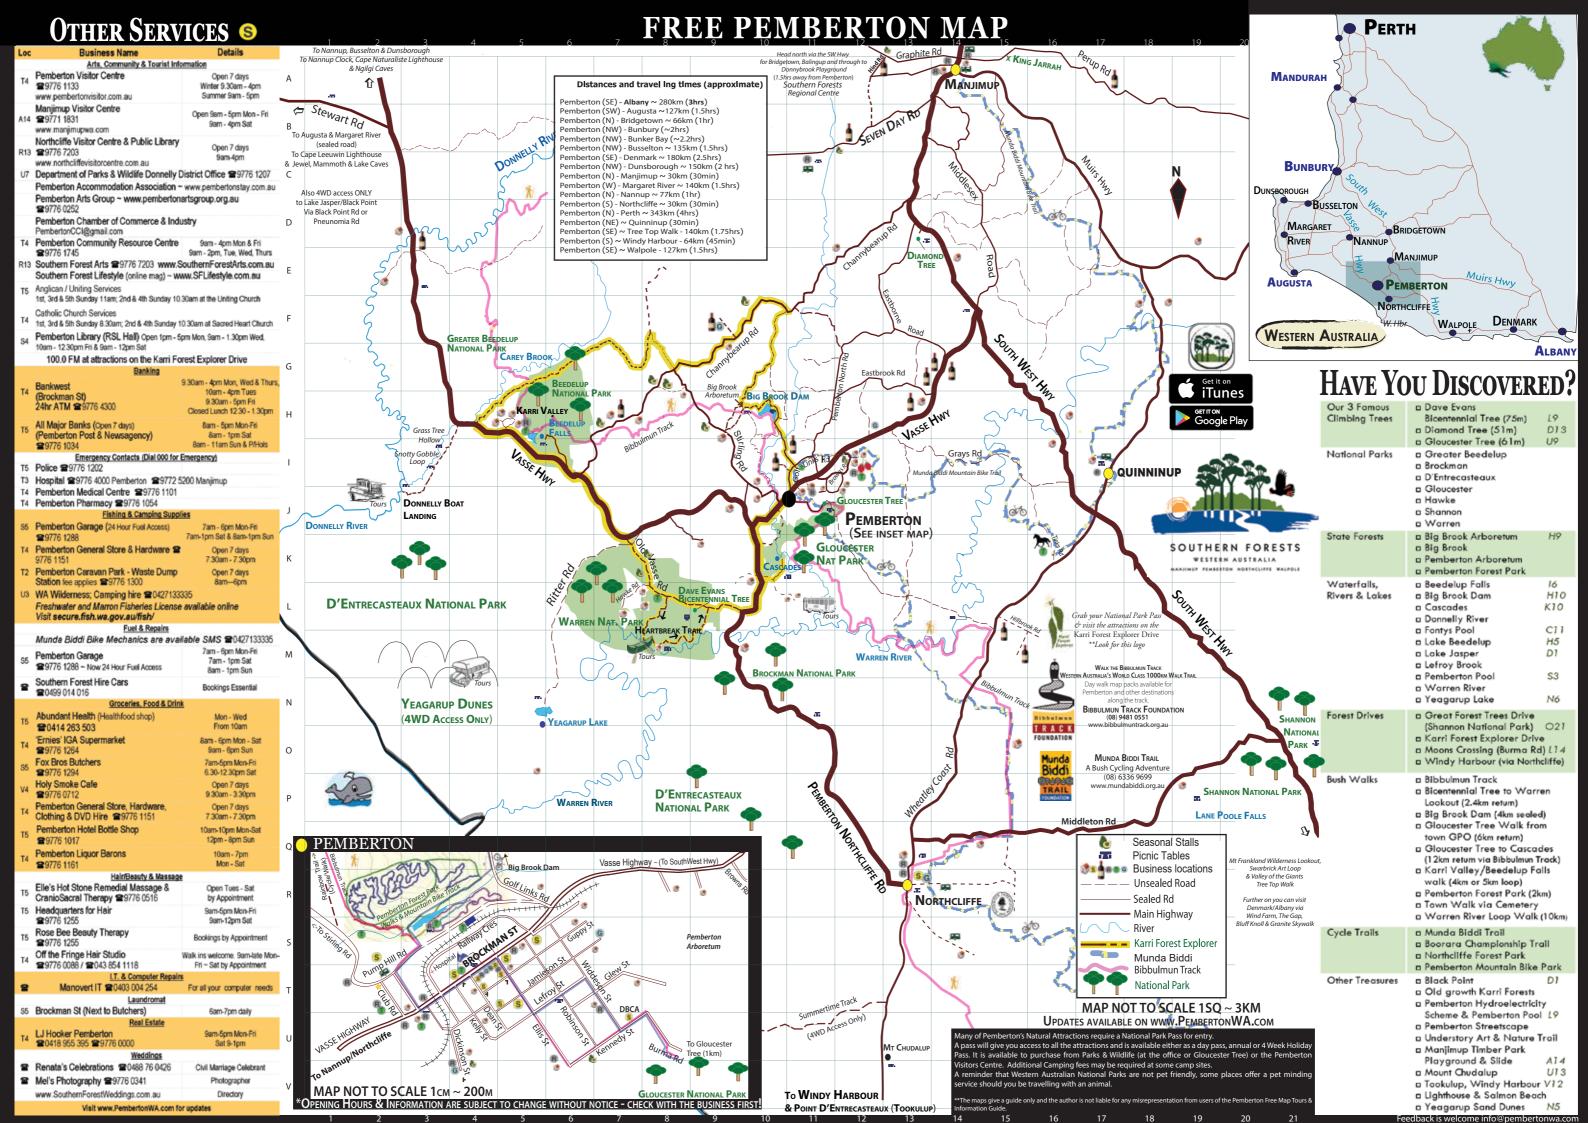

SHIRE OF WIANJIMU Ph: 9771 7777 A/H 6454 4600

PEMBERTON VISITORS CENTRE **☎**08 9776 1133

Walk Trail

Walk Trail on Bibbulmun Track

©2018/2019 Pemberton Discovery Tours - 'Free Map' not to be reproduced without authorisation.
"Please note: Opening Hours & Availability are subject to change without notice & most places will be closed Christmas Day & Boxing Day so it is advisable to make bookings over busy periods.