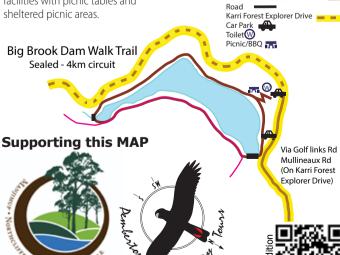

## Limited time? Want to stretch your legs?

These mud maps offer you bike, wheelchair and pram friendly trails. For further options check out the 'Have You Discovered" list overleaf.

\*\*Both walks provide free gas BBQ facilities with picnic tables and sheltered picnic areas.