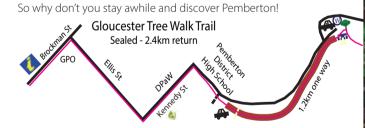

## Limited time? Want to stretch your legs?

These mud maps offer you bike, wheelchair and pram friendly trails. For further options check out the 'Have You Discovered" list overleaf.

\*\*Both walks provide free gas BBQ facilities with picnic tables and sheltered picnic areas.